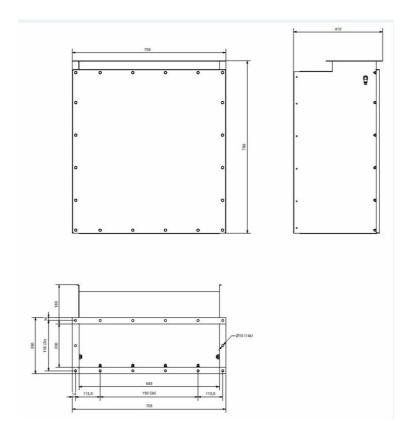

## Accessories

|         | Accessory                                                                                       | Item number |
|---------|-------------------------------------------------------------------------------------------------|-------------|
|         | Drain pump box, 50 Hz                                                                           | 12400054    |
| Ū       | Drain container with piping                                                                     | 12400764    |
|         | FibreDrain Filter 1 OSF; 600x600x292mm                                                          | 12400006    |
|         | FibreDrain Filter 2 OSF; 600x600x292mm                                                          | 12400007    |
|         | HEPA Filter H13; 610x610x150mm                                                                  | 12400852    |
|         | High capacity HEPA-filter kit for FC: 4 pcs distance holders and 1 pc HEPA filter 610x610x292mm | 12400984    |
|         | Outlet connection OSF 1000FC / OMF 2000FC - HEPA 610x610x292mm                                  | 12400726    |
| 3       | Outlet connection OSF 1000FC / OMF 2000FC - HEPA 610x610x150mm                                  | 12400959    |
|         | FibreDrain Pumpbox KTF82-200 / 50Hz                                                             | 12401330    |
|         | FibreDrain Pumpbox KTF81-220 / 60Hz                                                             | 12401329    |
| Uner st | Frequency inverter with 2 kPa pressure sensor. 1,5kW. IP66 enclosure                            | 73008913    |