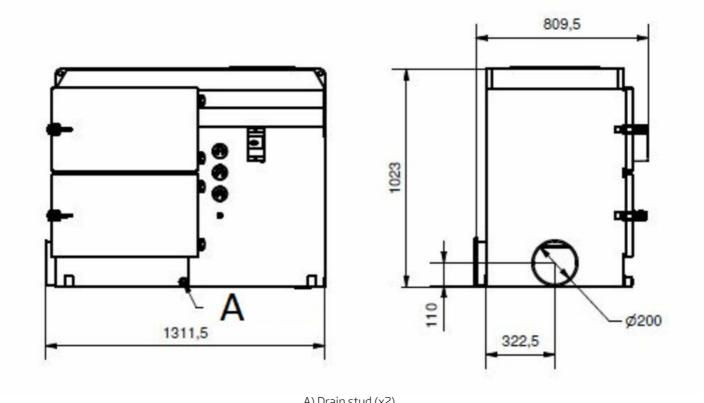

| 12400852    |
|         | High capacity HEPA-filter kit for FC: 4 pcs distance holders and 1 pc HEPA filter 610x610x292mm | 12400984    |
|         | Outlet connection OSF 1000FC / OMF 2000FC - HEPA 610x610x292mm                                  | 12400726    |
| 3       | Outlet connection OSF 1000FC / OMF 2000FC - HEPA 610x610x150mm                                  | 12400959    |
|         | FibreDrain Pumpbox KTF82-200 / 50Hz                                                             | 12401330    |
|         | FibreDrain Pumpbox KTF81-220 / 60Hz                                                             | 12401329    |
| Uner st | Frequency inverter with 2 kPa pressure sensor. 1,5kW. IP66 enclosure                            | 73008913    |



A) Drain stud (x2)